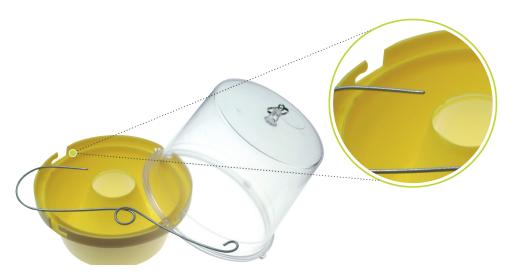

### **Description**

Monitoring trap for Ceratitis capitata, Anastrepha spp and other diptera. It is made of two high-strength plastic parts with UV filter and a hook for hanging.

#### Features -

- Material of the trap: High-strength plastic with UV filter
  Material of the hook: 2.6 mm galvanized wire
- Colour : Yellow base and transparent lid
- Height: 19 cm

Lower diameter: 11,5 cm Middle diameter: 17 cm Upper diameter: 13 cm