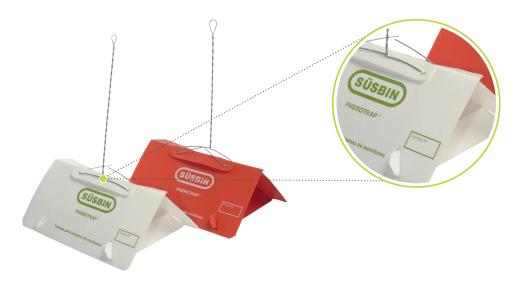

### Description

Made of micro-corrugated plastic with UV filter that ensures a long duration. The traps are removable, which allows for better conservation and storage.

#### Features -

- Material of the trap: Micro-corrugated plastic with UV filter
- Material of the hook: 1.7 mm galvanized wire
- Colour: White, orange or red
- > Size: 11.5 cm height 20 cm x 20.8 cm base

## Traps Assembling -

Fold the sides. Insert the flap into the hole. Insert the wire. Lock the base on both sides using the hook tips.

+54 261 447 3072
ventas@susbin.com
www.susbin.com